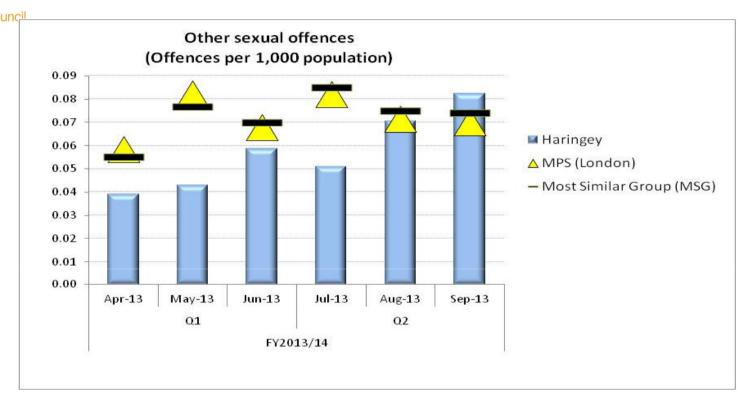

#### Other sexual offences: Apr-Sep 2013 v 2012

- 32% reduction for Apr-Sep 2013 compared to the same period last year
- Both London and MSG recorded increases of 8% and 5% respectively
- Haringey's rate (0.34 per thousand pop.) is below both London (0.43) and it's MSG (0.44)
- Haringey's latest SD rate is 29.9% is above the London rate of 22% (1/4/13-17/10/13