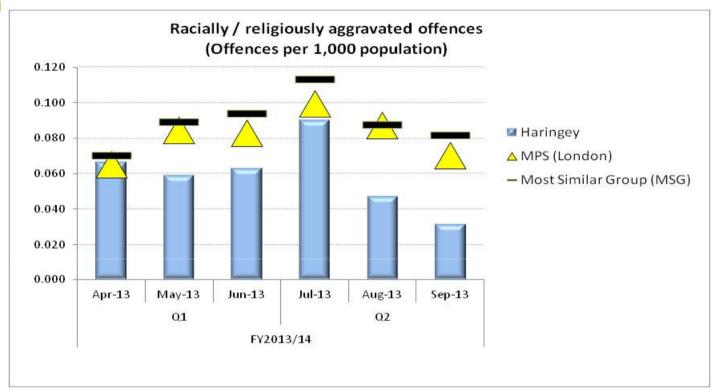

# Racially/religiously aggravated offences Apr-Sep 2013 v 2012

- 12% reduction for Apr-Sep 2013 compared to the same period last year
- Haringey's reduction was higher than London (8%) and MSG increased by 5%
- Haringey's rate (0.36 per thousand pop.) is below both the London (0.49) and MSG rate of 0.54
- Haringey's latest SD rate is 41.5% in line with London rate of 41.2% (1/4/13-17/10/13)