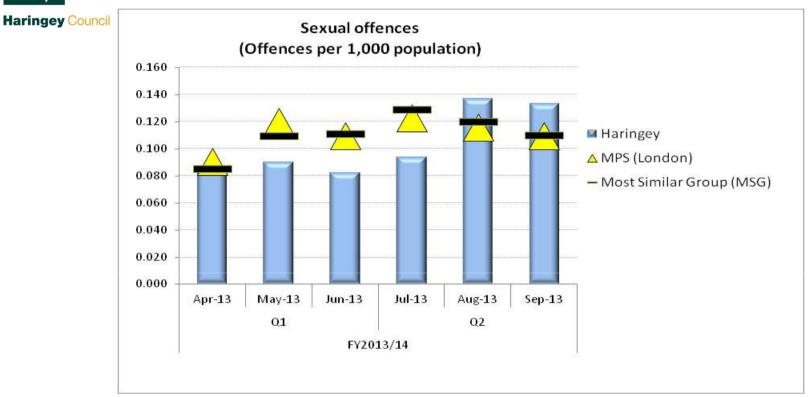

### All Sexual Offences: Apr-Sep 2013 v 2012

- There were 159 reported sexual offences in Apr-Sep 13
- This is equivalent to 0.62 per 1,000 population, less than both London and MSG with 0.67 and 0.69 respectively
- Sexual offences decreased by 19% (37 fewer) in Haringey compared to increases in both London and MSG of 16% and 10% respectively