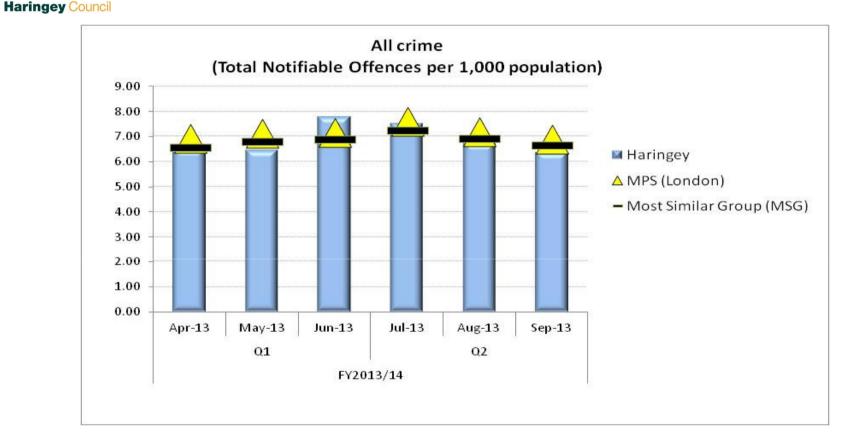

### Overall level of crime: Apr-Sep 2013 v 2012

- 12% reduction for Apr-Sep 2013 compared to the same period last year
- Haringey's reduction higher than either London (8%) or MSG (4%)
- Haringey's rate of 41.4 per thousand pop. is below London (42.8) and in line with MSG (41.0)