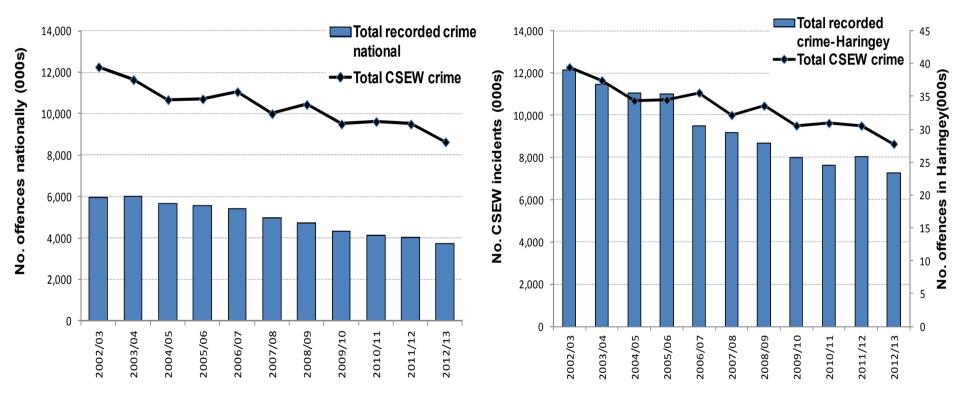

#### Overall level of crime

Trends in national police recorded crime and Crime Survey in England & Wales(CSEW) 2002/03 to 2012/13 (thousands)

Trends in Haringey recorded crime and Crime Survey in England & Wales (CSEW) 2002/03 to 2012/13 (thousands)

 With the exception of 2011/12, crime in Haringey has fallen consecutively every year since 2002/03, an overall reduction of over 40% www.haringey.gov.uk