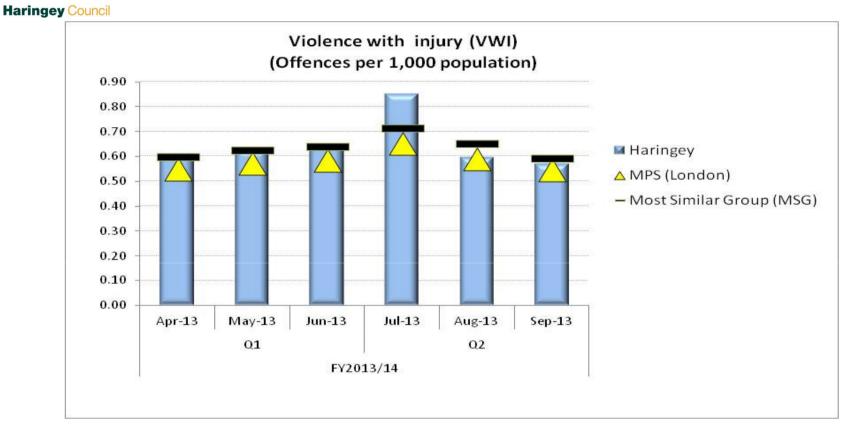

#### Violence with injury: Apr-Sep 2013 v 2012

- 18% reduction for Apr-Sep 2013 compared to the same period last year
- Haringey's reduction was three times higher than London (6%) and significantly higher than MSG (1%)
- Haringey's rate (3.9 per thousand pop.) is above London (3.5) and in line with MSG (3.8)