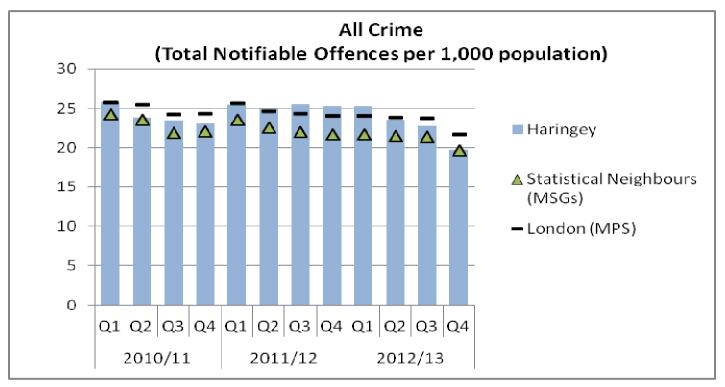

## Overall level of crime (Haringey) FY 2010/11 – FY2012/13

- 10% reduction in FY2012/13 compared to the previous year
- Greater reduction than either London or MSG
- Haringey's rate is below London and in line with MSG