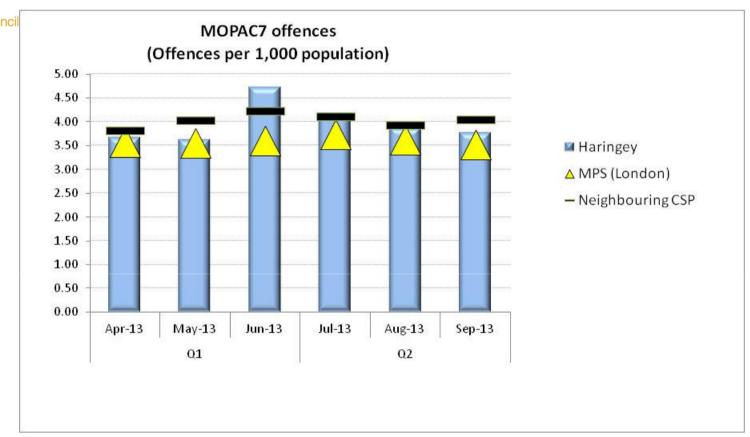

#### MOPAC 7 offences: Apr-Sep 2013 v 2012

- 14% reduction for Apr-Sep 2013 compared to the same period last year
- Haringey had a higher reduction than London (7%) and MSG increased by
- Haringey's rate (23.8 per thousand pop.) is above London (21.6) but below it's neighbouring CSPs (24.2)