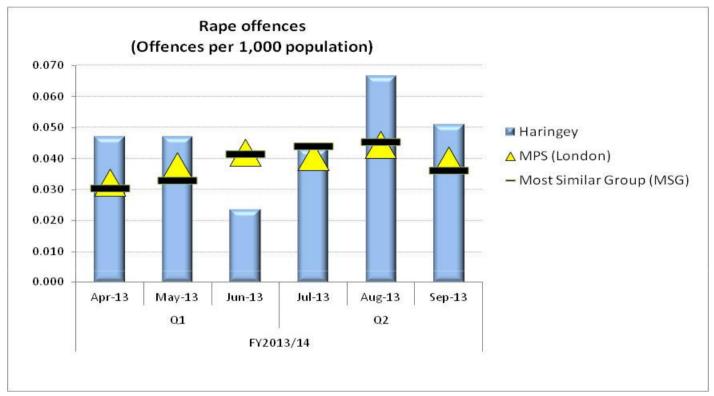

#### Rape offences: Apr-Sep 2013 v 2012

- 8% increase for Apr-Sep 2013 compared to the same period last year
- Haringey's reduction is a quarter less than London increase (33%) and significantly less than it's MSG (23%)
- Haringey's rate (0.28 per thousand pop.) is above both London (0.24) and MSG (0.23)
- Haringey's SD rate of 27.5% is above London rate of 19.6% (for the period 01/04/13 17/10/13)