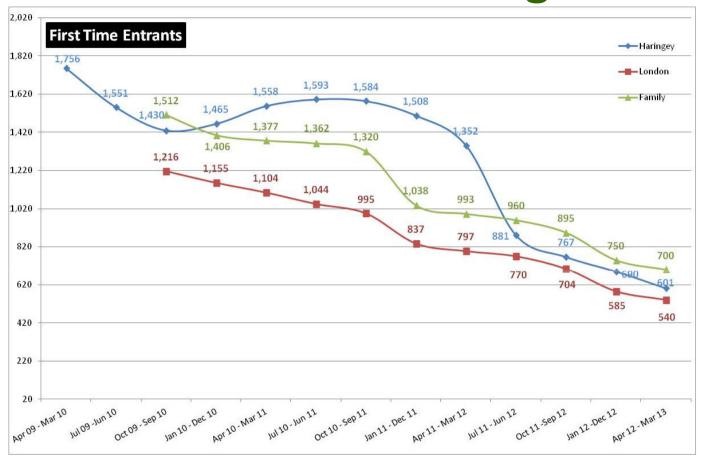

### **Youth Offending**

- The rate of first time entrants to the Youth Justice System aged 10-17 has reduced by over half (55.5%), from 1352 (228 youths) to 601 (143 youths) per 100,000 of 10-17 population
- 3<sup>rd</sup> lowest rate in comparator group