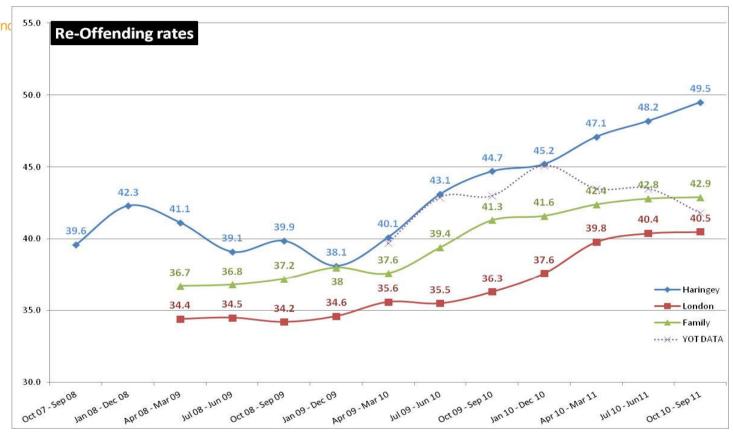

### Youth Reoffending

- 49.5% of offenders in the Oct 10 to Sep 11 cohort have reoffended, joint highest in London
- Triage has artificially increased the percentage
- Currently conducting data matching exercise with Police to verify levels (local data shows a lower percentage)
- Dealing with a much smaller but offending-entrenched caseload with more complex issues issues